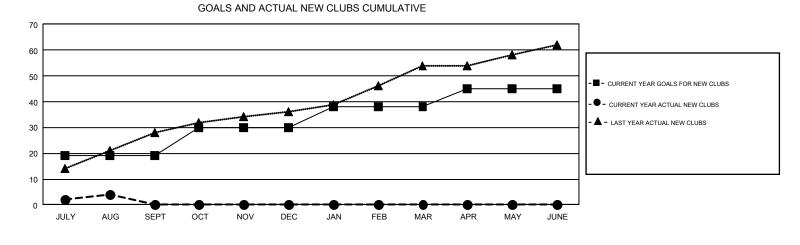

## GMT Constitutional Area 6, Group I

REPORT DOES NOT INCLUDE CLUBS IN UNDISTRICTED AREAS.

| Clubs                 |               |           |               | Members               |                           |                         |                                                    |  |
|-----------------------|---------------|-----------|---------------|-----------------------|---------------------------|-------------------------|----------------------------------------------------|--|
| RESULTS FOR 2019-2020 |               |           |               | RESULTS FOR 2019-2020 |                           |                         |                                                    |  |
| QUARTER               | NEW CLUB GOAL | NEW CLUBS | DROPPED CLUBS | QUARTER               | MEMBER GROWTH NET<br>GOAL | MEMBER GROWTH<br>ACTUAL | DROPPED<br>MEMBERS ACTUAL<br>(including transfers) |  |
| JULY/AUG/SEPT         | 19            | 4         | 2             | JULY/AUG/SEPT         | 450                       | 750                     | 502                                                |  |
| OCT/NOV/DEC           | 11            | 0         | 0             | OCT/NOV/DEC           | 395                       | 0                       | 0                                                  |  |
| JAN/FEB/MAR           | 8             | 0         | 0             | JAN/FEB/MAR           | 280                       | 0                       | 0                                                  |  |
| APR/MAY/JUNE          | 7             | 0         | 0             | APR/MAY/JUNE          | 305                       | 0                       | 0                                                  |  |