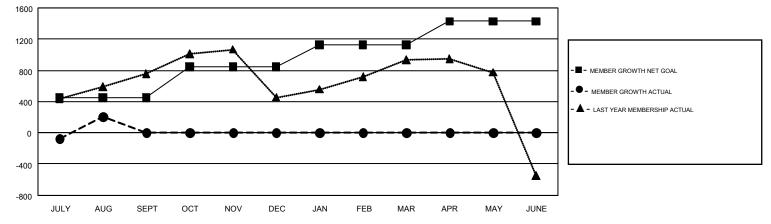

## GMT Constitutional Area 6, Group I

REPORT DOES NOT INCLUDE CLUBS IN UNDISTRICTED AREAS.

| Clubs                 |               |           |               | Members               |                           |                         |                                                    |  |
|-----------------------|---------------|-----------|---------------|-----------------------|---------------------------|-------------------------|----------------------------------------------------|--|
| RESULTS FOR 2019-2020 |               |           |               | RESULTS FOR 2019-2020 |                           |                         |                                                    |  |
| QUARTER               | NEW CLUB GOAL | NEW CLUBS | DROPPED CLUBS | QUARTER               | MEMBER GROWTH NET<br>GOAL | MEMBER GROWTH<br>ACTUAL | DROPPED<br>MEMBERS ACTUAL<br>(including transfers) |  |
| JULY/AUG/SEPT         | 19            | 4         | 2             | JULY/AUG/SEPT         | 450                       | 750                     | 502                                                |  |
| OCT/NOV/DEC           | 11            | 0         | 0             | OCT/NOV/DEC           | 395                       | 0                       | 0                                                  |  |
| JAN/FEB/MAR           | 8             | 0         | 0             | JAN/FEB/MAR           | 280                       | 0                       | 0                                                  |  |
| APR/MAY/JUNE          | 7             | 0         | 0             | APR/MAY/JUNE          | 305                       | 0                       | 0                                                  |  |